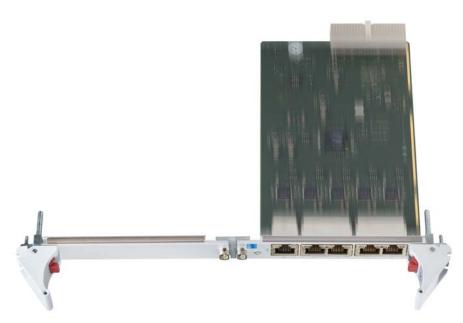

The CR9-ADAPT is a handsome and professional solution for using 3U *CompactPCI*® boards in an 6U environment, with users needs for both mechanical robustness as well as EMC criteria in mind.

CR9-ADAPT 6U Front Panel Extension