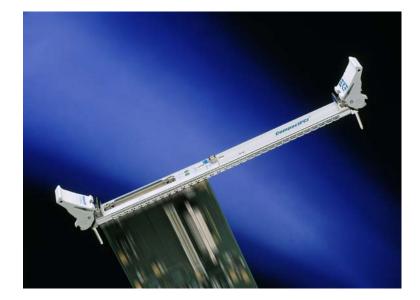

## *CompactPCI* <sup>®</sup> Front Panel Adapter $3U \rightarrow 6U$

Document No. 1812 • Edition 1 December 2010

CompactPCI® boards are widely available as single or double sized Eurocards. Typically, 19inch rack mounting technology is used for CompactPCI systems, either 3U or 6U slot height. 6U racks are appropriate for both single and double sized Eurocards, thus allowing mixed arrangements of boards. The CR9-ADAPT is a mechanical adapter, extending the original boards front panel from 3U to 6U height in a simple and robust manner. The CR9-ADAPT kit is suitable for EKF *CompactPCI*® boards, and also for several competitors products. It is available as 4HP (width 20.32mm) or 8HP (40.64mm) solution.

The CR9-ADAPT is a handsome and professional solution for using 3U *CompactPCI*® boards in an 6U environment, with users needs for both mechanical robustness as well as EMC criteria in mind.

CR9-ADAPT 6U Front Panel Extension