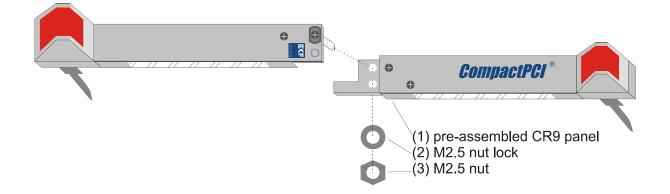

## *CompactPCI* <sup>®</sup> Front Panel Adapter $3U \rightarrow 6U$

Document No. 1812 • Edition 1 December 2010

CompactPCI® boards are widely available as single or double sized Eurocards. Typically, 19inch rack mounting technology is used for CompactPCI systems, either 3U or 6U slot height. 6U racks are appropriate for both single and double sized Eurocards, thus allowing mixed arrangements of boards. The CR9-ADAPT is a mechanical adapter, extending the original boards front panel from 3U to 6U height in a simple and robust manner. The CR9-ADAPT kit is suitable for EKF *CompactPCI*® boards, and also for several competitors products. It is available as 4HP (width 20.32mm) or 8HP (40.64mm) solution.

## CR9-ADAPT

CR9-ADAPT

| Ordering Information                |                                                                                                                                                                                          |
|-------------------------------------|------------------------------------------------------------------------------------------------------------------------------------------------------------------------------------------|
| Order No.                           | Short Information                                                                                                                                                                        |
| CR9-5-ADAPT                         | <i>CompactPCI</i> front panel adapter 4HP (mechanical kit), extends 3U front panels to 6U, suitable for <i>CompactPCI</i> single-size Eurocards with Schroff style panel and Elma handle |
| CR9-6-ADAPT                         | <i>CompactPCI</i> front panel adapter 8HP (mechanical kit), extends 3U front panels to 6U, suitable for <i>CompactPCI</i> single-size Eurocards with Schroff style panel and Elma handle |
| www.ekf.com/liste/liste_20.html#CR9 |                                                                                                                                                                                          |