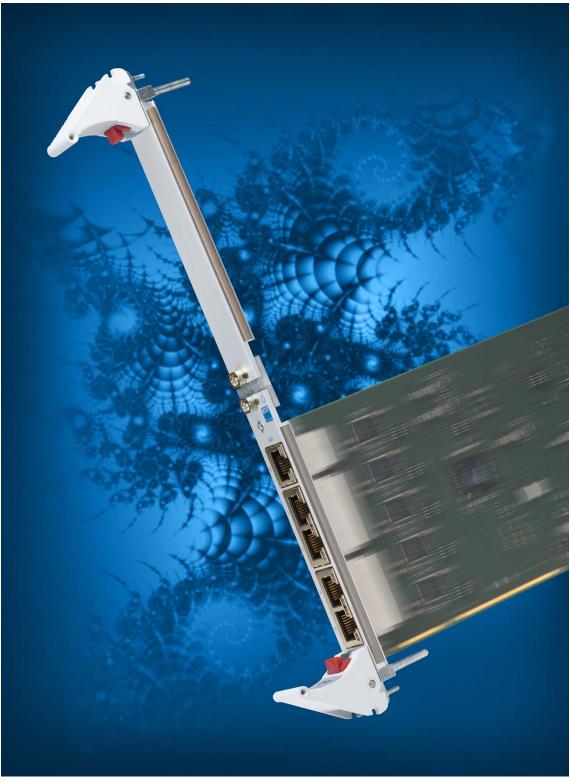

The CR9-ADAPT is a handsome and professional solution for using 3U *CompactPCI*® boards in an 6U environment, with users needs for both mechanical robustness as well as EMC criteria in mind.

CR9-ADAPT 6U Front Panel Extension